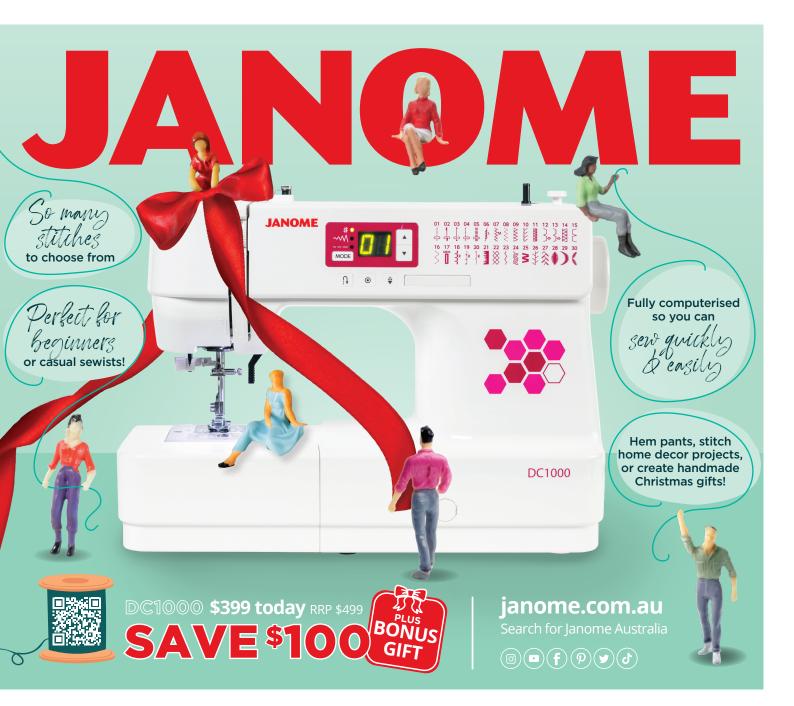

JANOME Computerised



# JANOME Computerised







### INTRODUCING 2 NEW **CONTINENTAL MODELS,**

THE CONTINENTAL M8 PROFESSIONAL AND CONTINENTAL M6, BOTH HAVE A HUGE WORKSPACE OF 13½"

#### CONTINENTAL M6 FEATURES

Powerful penetration, stitches multiple layers with ease 9 Bright white LED lightsRemove needle plate with the push of a button Sewing speed up to 1.300 stitches per minute



## JANOME Quitting JUST RELEASED NEW MODELS



#### **CONTINENTAL M8 PROFESSIONAL FEATURES**

A.S.R. - Janome's Accurate Stitch Regulator offers professional freemotion stitching with a constant even stitch length. Also, available & exclusive is Rulerwork using A.S.R



Floating Mode - No specialty foot required. Engage to stitch up and over fabric bulk: sew fabrics with pile leaving no fabric burn; st