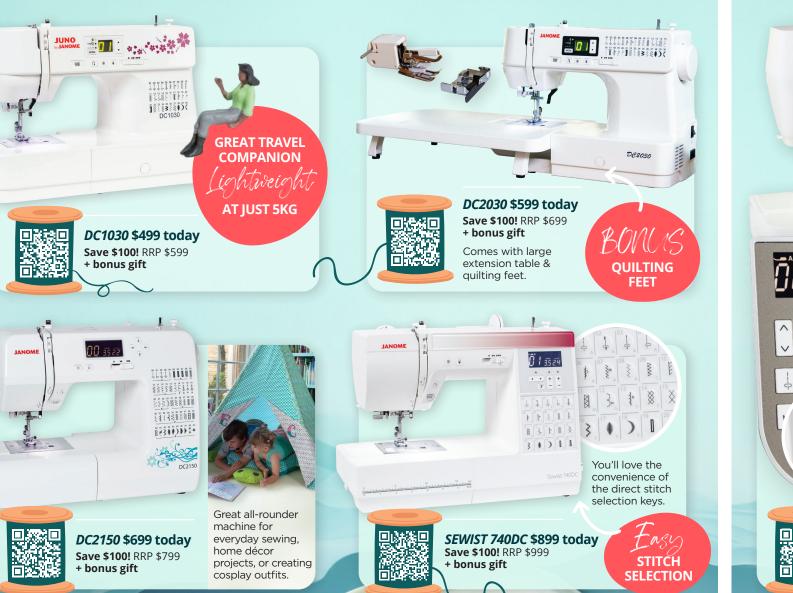

JANOME Computerised



# JANOME Computerised







### INTRODUCING 2 NEW **CONTINENTAL MODELS,**

THE CONTINENTAL M8 PROFESSIONAL AND CONTINENTAL M6, BOTH HAVE A HUGE WORKSPACE OF 13½"

#### CONTINENTAL M6 FEATURES

Powerful penetration, stitches multiple layers with ease 9 Bright white LED lightsRemove needle plate with the push of a button Sewing speed up to 1.300 stitches per minute



## JANOME Quitting JUST RELEASED NEW MODELS



#### **CONTINENTAL M8 PROFESSIONAL FEATURES**

A.S.R. - Janome's Accurate Stitch Regulator offers professional freemotion stitching with a constant even stitch length. Also, available & exclusive is Rulerwork using A.S.R



Floating Mode - No specialty foot required. Engage to stitch up and over fabric bulk: sew fabrics with pile leaving no fabric burn; stitch along curves, espe