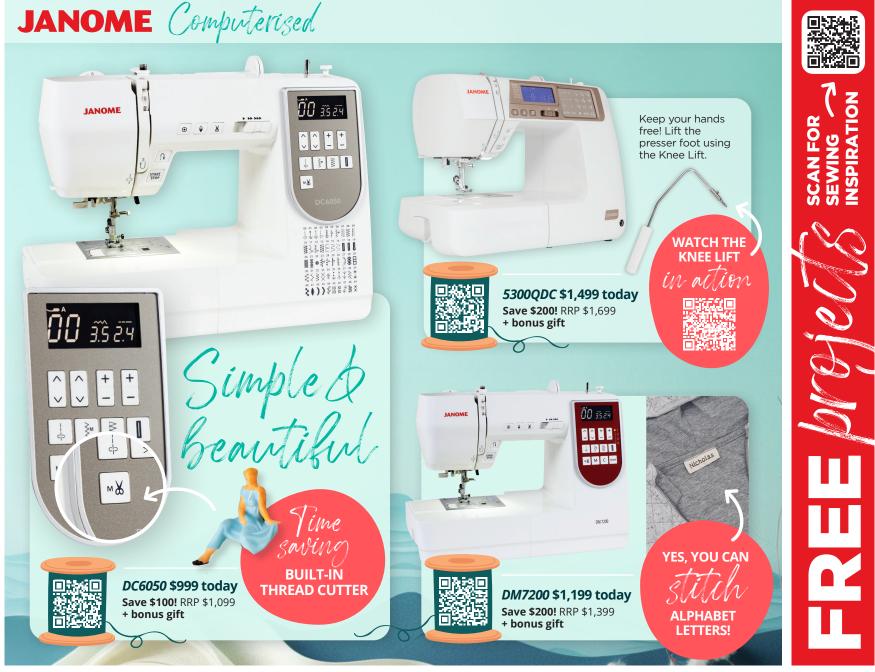

JANOME Computerised



# JANOME Computerised







### INTRODUCING 2 NEW **CONTINENTAL MODELS,**

THE CONTINENTAL M8 PROFESSIONAL AND CONTINENTAL M6, BOTH HAVE A HUGE WORKSPACE OF 13½"

#### CONTINENTAL M6 FEATURES

Powerful penetration, stitches multiple layers with ease 9 Bright white LED lightsRemove needle plate with the push of a button Sewing speed up to 1.300 stitches per minute



## JANOME Quitting JUST RELEASED NEW MODELS



#### **CONTINENTAL M8 PROFESSIONAL FEATURES**

A.S.R. - Janome's Accurate Stitch Regulator offers professional freemotion stitching with a constant even stitch length. Also, available & exclusive is Rulerwork using A.S.R



Floating Mode - No specialty foot required. Engage to stitch up and over fabric bulk: sew fabrics with pile leaving no fabric burn; stitch along curves, especially circular patchwork