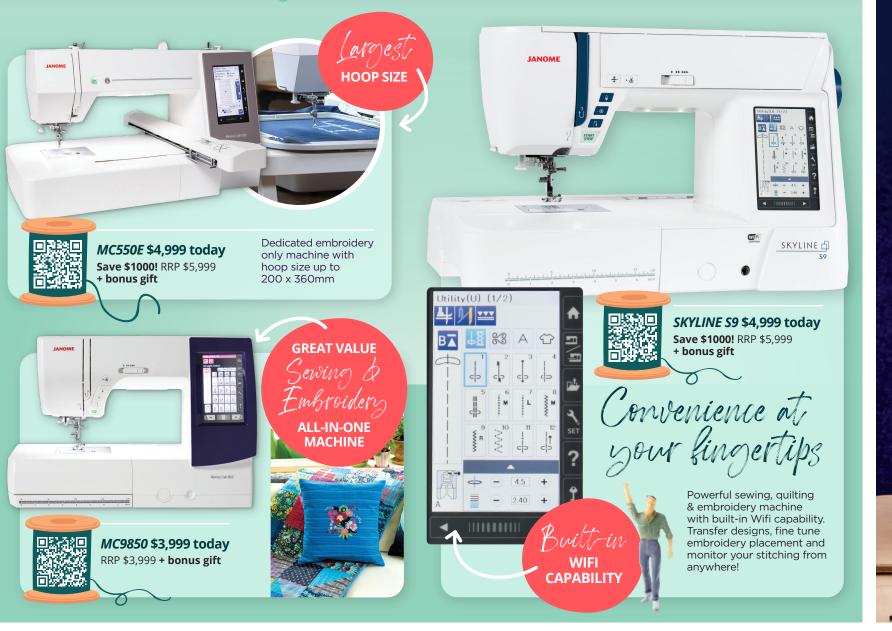

JANOME Computerised



# JANOME Computerised







### INTRODUCING 2 NEW **CONTINENTAL MODELS,**

THE CONTINENTAL M8 PROFESSIONAL AND CONTINENTAL M6, BOTH HAVE A HUGE WORKSPACE OF 13½"

#### CONTINENTAL M6 FEATURES

Powerful penetration, stitches multiple layers with ease 9 Bright white LED lightsRemove needle plate with the push of a button Sewing speed up to 1.300 stitches per minute



## JANOME Quitting JUST RELEASED NEW MODELS



#### **CONTINENTAL M8 PROFESSIONAL FEATURES**

A.S.R. - Janome's Accurate Stitch Regulator offers professional freemotion stitching with a constant even stitch length. Also, available & exclusive is Rulerwork using A.S.R



Floating Mode - No specialty foot required. Engage to stitch up and over fabric bulk: sew fabrics with pile leaving no fabric burn; stitch along curves, especially circular patchwork pie