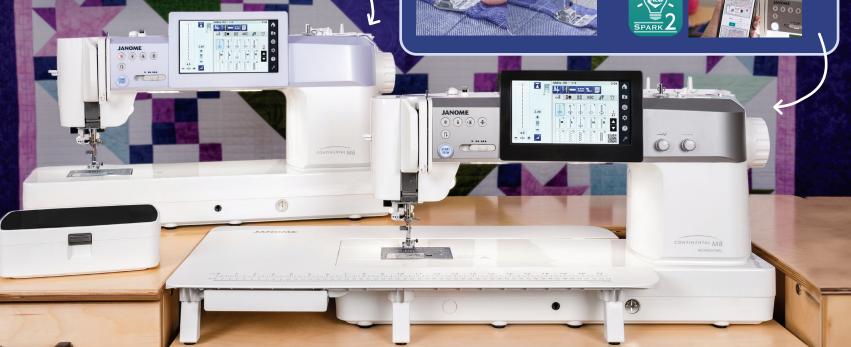

### INTRODUCING 2 NEW **CONTINENTAL MODELS,**

THE CONTINENTAL M8 PROFESSIONAL AND CONTINENTAL M6, BOTH HAVE A HUGE WORKSPACE OF 13½"

#### CONTINENTAL M6 FEATURES

Powerful penetration, stitches multiple layers with ease 9 Bright white LED lightsRemove needle plate with the push of a button Sewing speed up to 1.300 stitches per minute

#### **CONTINENTAL M8 PROFESSIONAL FEATURES**

A.S.R. - Janome's Accurate Stitch Regulator offers professional freemotion stitching with a constant even stitch length. Also, available & exclusive is Rulerwork using A.S.R

Floating Mode - No specialty foot required. Engage to stitch up and over fabric bulk: sew fabrics with pile leaving no fabric burn; stitch along curves, especially circular patchwork pieces.

**Thumb Wheel** – New feature, keeping it simple. Located on machine body above needle area. Turn to lower needle for perfect placement.

AcuSpark2 - FREE Janome App on Google Play and App Store. Open app and scan QR code on the machine screen for information on stitches, techniques & features. App includes videos